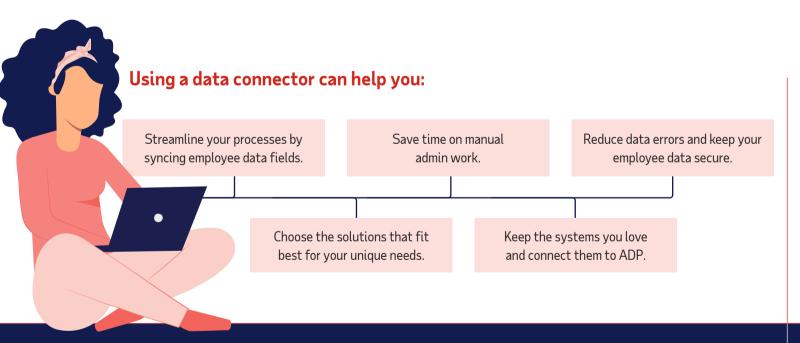

**Data connectors** enable you to connect your employee data between ADP and some of today's most popular HR systems to get your work done. Unlock your data and connect with dozens of best-of-breed solutions\* including:

## About ADP Marketplace

As HR software continues to evolve, integrating your data will allow you to update your HR systems whenever you need to, as well as gives you instant access to the latest technology when you want it. Help save time and money, while using your data to drive performance and improve decision-making.