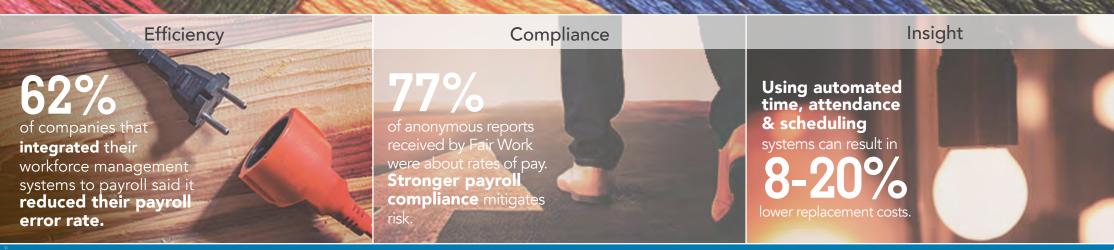

ADP helps you integrate your payroll with time capture and rostering to achieve stronger.

https://www.hays.com.au/press-releases/HAYS\_322060
'Evolution of Work', 2016, ADP Research Institute
'Payroll Management Benchmark Research', 2014, Ventana Research
'Fair Work Ombudsman Annual Report', 2015-16
'Total Workforce Management 2013: Absence Management', 2013, Aberdeen Group