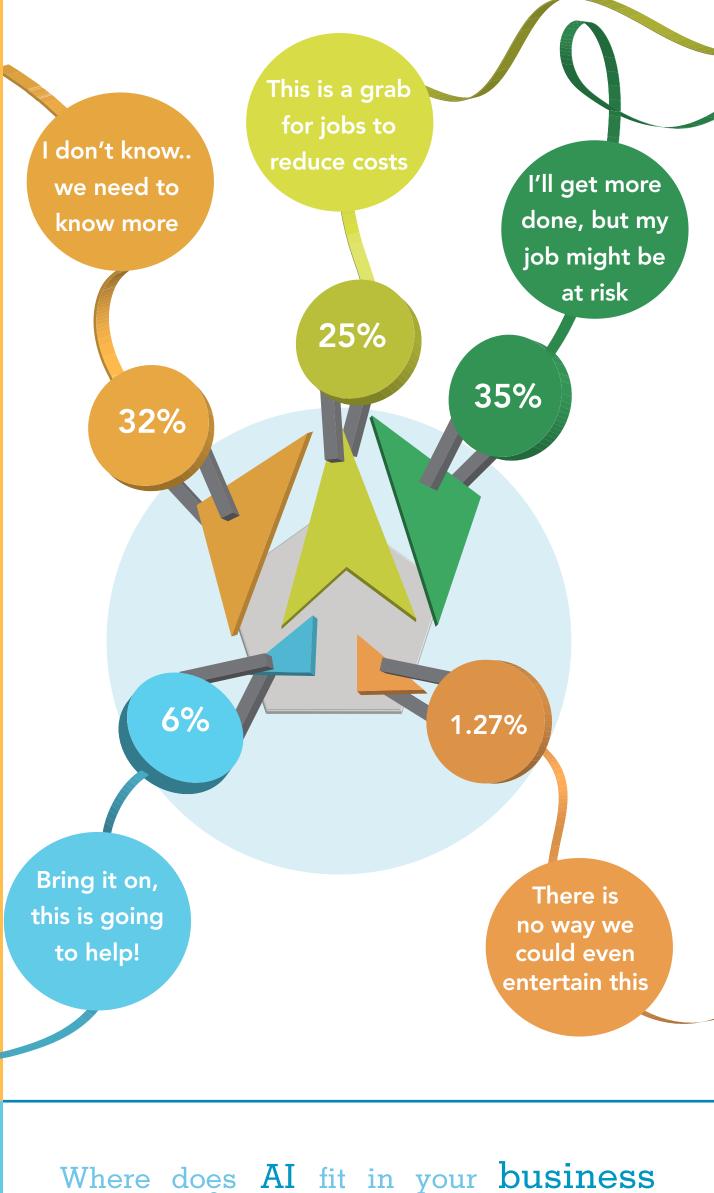

of AI as a way to improve performance or a threat to their job? Our employees would say...

Would your employees see the introduction

We are waiting for other regions

You may also like to subscribe to our blog or connect with us via our