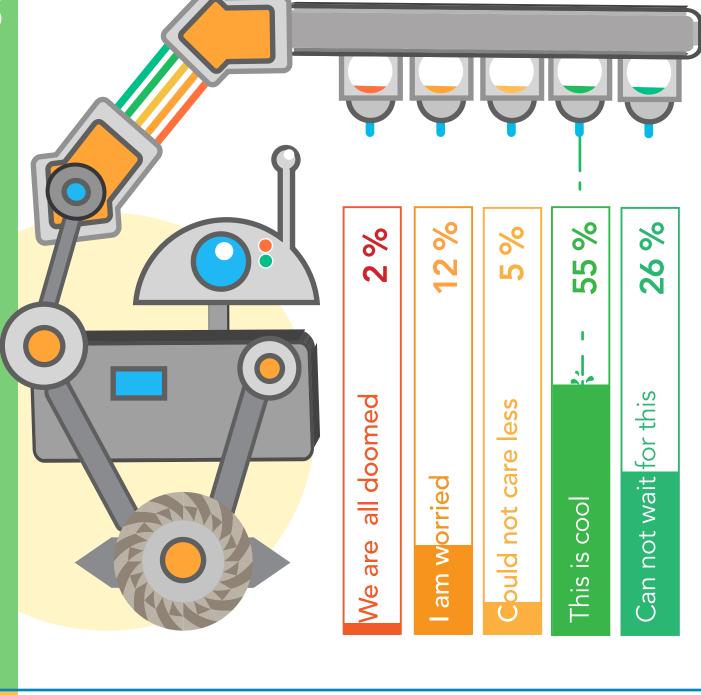

## Artificial Intelligence and Robotics

How does it impact you and your business?

Here are the results of a live audience poll conducted at the 2017 CEB's ReimagineHR event in Australia.

Do you feel positive or negative about the role of artificial intelligence in your workplace?