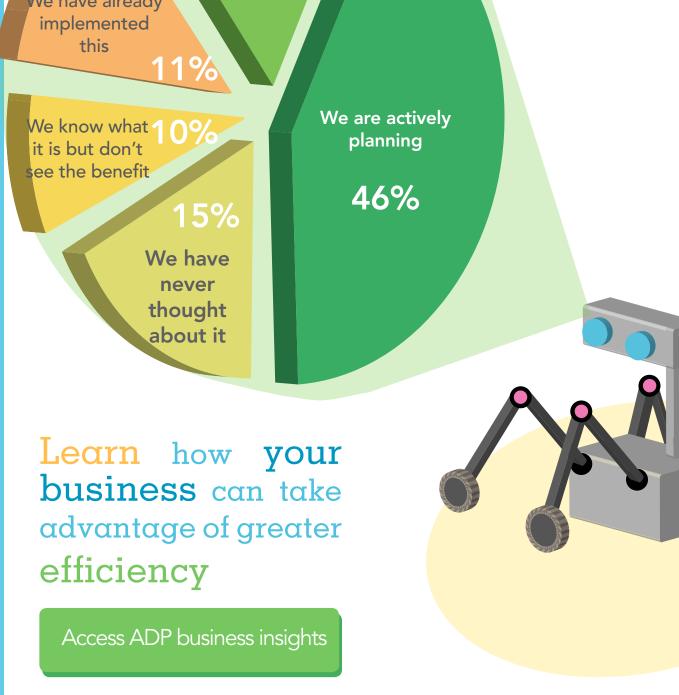

of AI as a way to improve performance or a threat to their job? Our employees would say...

Would your employees see the introduction

We are waiting for other regions

You may also like to subscribe to our blog or connect with us via our